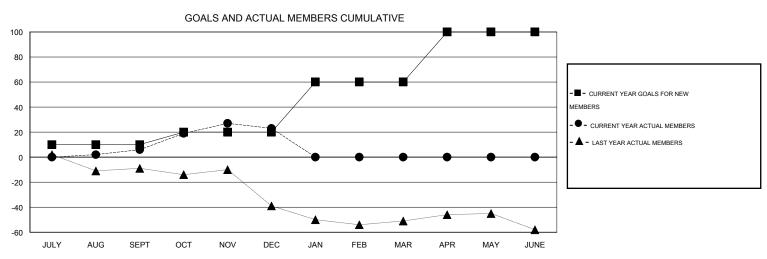

1

1

| RN | IA                           |                    |                                     |                    | GMT CA 1         |  |  |  |
|----|------------------------------|--------------------|-------------------------------------|--------------------|------------------|--|--|--|
|    |                              |                    | Members                             |                    |                  |  |  |  |
| ╝  | RESULTS FOR 2014-2015        |                    |                                     |                    |                  |  |  |  |
|    | QUARTER                      | NEW MEMBER<br>GOAL | CHARTER AND<br>NEW MEMBERS<br>ADDED | DROPPED<br>MEMBERS | NET<br>GAIN/LOSS |  |  |  |
|    | JULY/AUG/SEPT<br>OCT/NOV/DEC | 10<br>10           | 60<br>51                            | 54<br>34           | 6<br>17          |  |  |  |
|    | JAN/FEB/MAR<br>APR/MAY/JUNE  | 40<br>40           | 0<br>0                              | 0<br>0             | 0                |  |  |  |